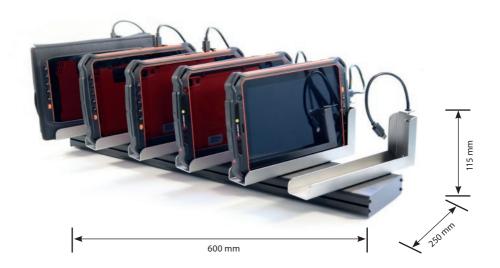

## **TECHNICAL FEARTURES**

**Input** 100-240 V | 1,1 A | 50-60 Hz

Output DC 5 V

**Dimensions** 600 x 250 x 115 mm (LxWxH)

 $\begin{tabular}{ll} \begin{tabular}{ll} Weight & $\sim$ 2925 g \\ \begin{tabular}{ll} \begin{tabular}{ll} Connection & USB Type C \\ \end{tabular}$ 

**Capacity** maximum 6 devices at the same time

Compatibility IS930.1, IS930.2, IS930.RG

IS910.1, IS910.2