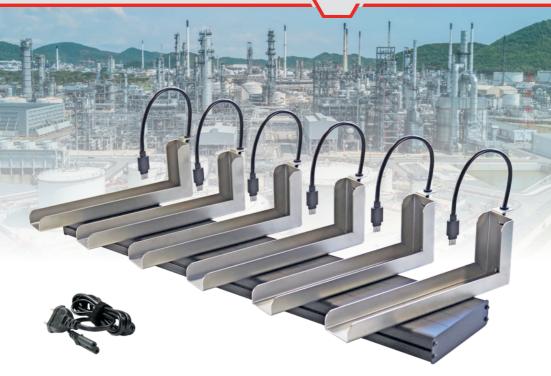

MULTICHARGER MC930.1

The Multicharger MC930.1 allows charging of up to six devices at the same time via USB type C.

It is compatible with the devices of the IS910.x and 930.x series.

## **TECHNICAL FEARTURES**

**Input** 100-240 V | 1,1 A | 50-60 Hz

Output DC 5 V

**Dimensions** 600 x 250 x 115 mm (LxWxH)

 $\begin{tabular}{ll} \begin{tabular}{ll} Weight & $\sim$ 2925 g \\ \begin{tabular}{ll} \begin{tabular}{ll} Connection & USB Type C \\ \end{tabular}$ 

**Capacity** maximum 6 devices at the same time

Compatibility IS930.1, IS930.2, IS930.RG

IS910.1, IS910.2

## **SET CONTENT**

Multicharger MC930.1, power cabel, manual, warranty card

) i.safe MOBILE and i.safe MOBILE logo are registered trademarks of i.safe MOBILE GmbH. All other trademarks and copyrights are the properties of their respective owners. → 2020 by i.safe MOBILE GmbH | All rights reserved. | Misprints, errors and modifications excepted. | 1030MD04REV00\_EN\_09.2020